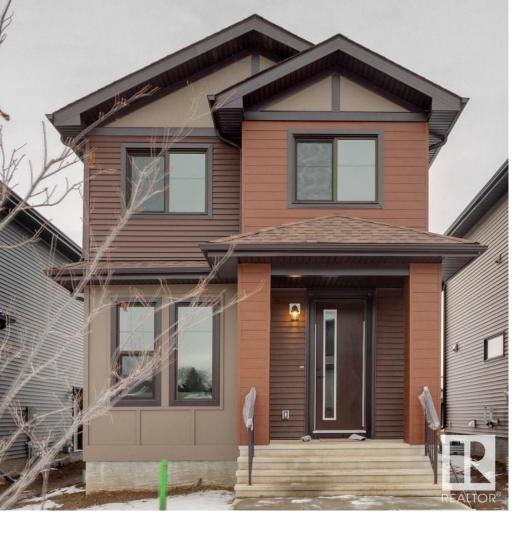

## Spruce Grove Alberta

\$439.900

tunning modern traditional 1500 sq ft home built by Great Mountain Homes & located in the highly sought after community of Tonewood. This home has all the bells & whistles & features a very functional layout. Main floor features 9 ft ceilings along with a open concept & has luxury vinyl plank spanning the entire main floor. Living room features a 36" electric fireplace. Stunning Kitchen features plush white matte cabinetry contrasted by quartz tops, designer pendant lighting, subway tiled backsplash, & a full set of stainless steel appliances. Upper floor features an oversized master bedroom with a spacious walk in closet & 3 piece ensuite. Additional 4 piece bath, 2 generous sized bedrooms, & a oversized laundry room round out the upper floor. Separate entrance to the basement allows for a future basement suite. Other features include: 9 ft ceilings in the basement, Rear deck with aluminum railings & double parking pad. Located close to all the amenities including food, shopping, & transportation. (id:6769)