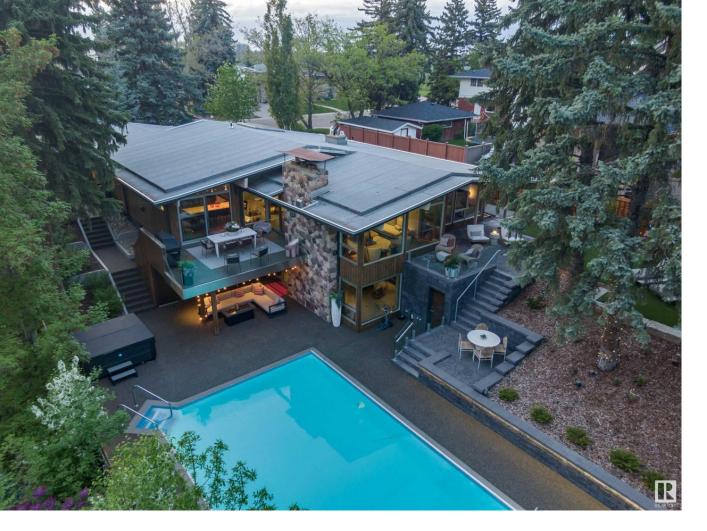

## 3 VALLEYVIEW Crescent Edmonton AB \$3,500,000

Your best life begins with a home that inspires you. This private, resort-like paradise is an idyllic retreat for both relaxation and lavish gatherings. Designed by renowned Architect Don Bittorf known for his work on, UofA Faculty of Law Center and the Alberta Art Gallery to name a few. This post and beam hillside bungalow was extensively remodelled by Rescom, the #1 trusted name in Edmonton for opulent builds is the jewel of our city. Seamless indoor-outdoor living with features like cedar ceilings and exposed beams, expansive windows and sweeping pool views. Unwind in the hot tub, take a dip in the heated salt water pool, or lounge in the seating areas surrounded by majestic trees and meticulously designed landscaping. Every detail has been thoughtfully crafted with attention to detail, including a heated driveway, ensuring this home meets the highest standards of comfort and elegance. Immaculately kept property on Valleyview Cres, Edmonton's iconic neighbourhood. Quiet street with the finest of homes.