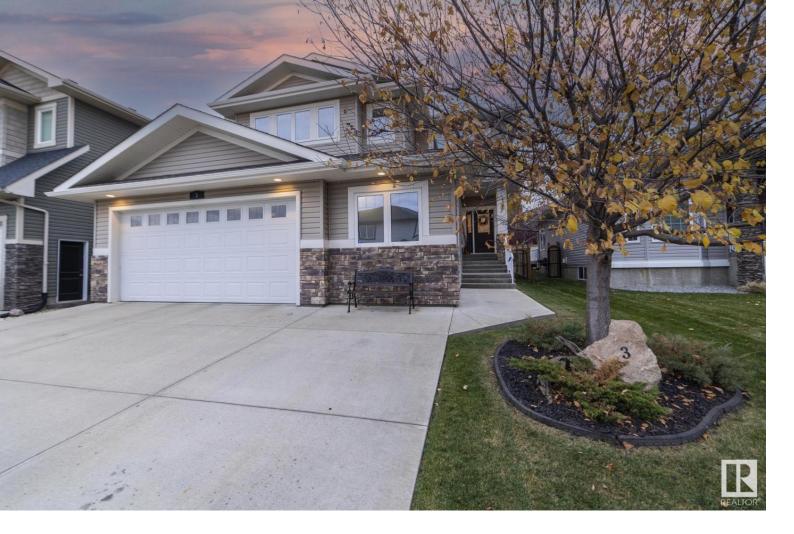

## 3 WESTLIN Drive Leduc AB

\$695,000

31X26 HEATED GARAGE W/SHOP AREA, 8' DOOR & 2 PC BATH + AIR CONDITIONING + SHOWHOME CONDITION. The exquisite McLean & McLean custom built home is located in Leduc's most sought after executive neighbourhood, Windrose. Enjoy the warmth & charm this beauty has to offer: The kitchen features a spacious design, boasts granite countertops, lots of cupboard space, S/S appliances & large pantry. The dining nook overlooks the yard & provides access to tiered deck w/natural gas BBQ hookup. The living room features a cozy gas fire perfect for those chilly winter evenings accented w/custom wainscotting. Completing this floor is a den w/custom built in desk & cabinets, laundry w/sink & 2pc bath. The upper floor features a principal suite complete w/large walk in closet & luxury 5 pc ensuite bath, a massive bonus room perfect for the entire family to gather, 2 additional beds & 4pc bath. Other features include underground sprinkler system, on demand HWT, water softener & more. So come take a peek & fall in love.