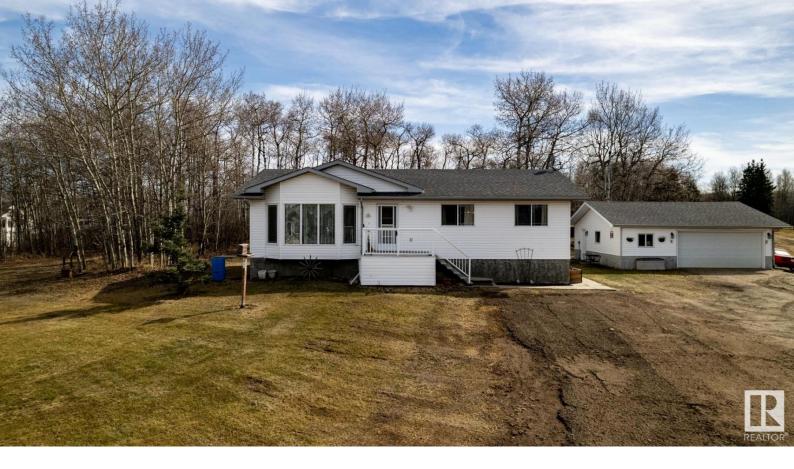

## 22111 Twp Rd 510 30 Rural Leduc County AB

\$649,900

This is the one! 1326 sq.ft. bungalow with 5 bedrooms, 3 bathrooms, in the desirable community of Steinke Estates. This 4.5 acre parcel has two convenient access roads into the property (rare), with easy access to Sherwood Park, Beaumont, Leduc and South Cooking Lake. This 2002 built bungalow, has been well maintained and boasts an open floor plan, vaulted ceilings & great natural light throughout. The living room is spacious with a large bay window overlooking the yard, with a seamless blend to the kitchen/dining area. The kitchen has Oak cabinetry, white appliances & breakfast nook with access out to the large deck & yard area. The bedrooms of the main level are a great size, with a primary suite that includes a 3-piece ensuite with shower. The lower level of the home is also fully finished with 2 more bedrooms, full 4-piece bath & a fabulous rec room. There is an oversized insulated double garage, newer roof & upgraded mechanical. The location is absolute paradise with trees, wildlife, firepit & more!