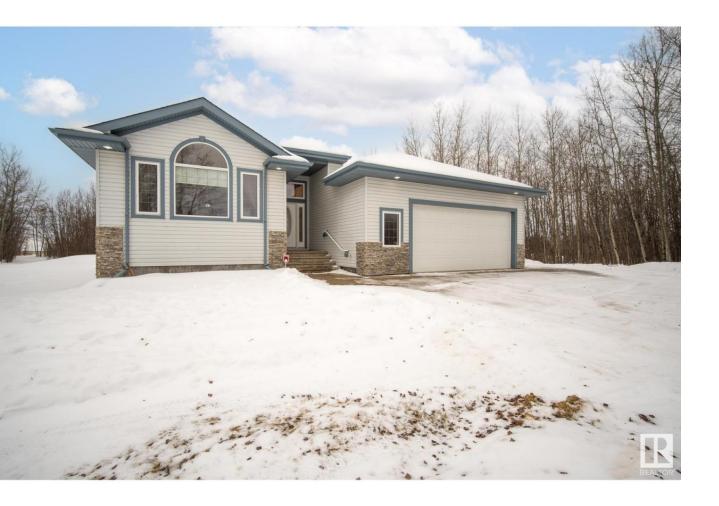

## Rural Leduc County Alberta

Who says you can't have it all?! This house certainly does! Beautiful, spacious, bright, 1850 square foot bungalow with 4 bedrooms and 3 full bathrooms on about 2.5 acres giving you the privacy you like without compromising on convenience. 3 minutes to Nisku, 5 minutes to Leduc, 15 minutes to south Edmonton and 10 minutes to YEG! Step inside and be welcomed by the bright, open concept and 11 foot ceilings. Kitchen is huge, with huge island big enough to fit seven people. Dining area will fit everybody and your extended family. Double oversized, attached garage, three bedrooms on the main floor and one in the basement that has a completely separate entrance. Main floor laundry. The basement is huge, open conceptual with 9 foot ceilings and lots of large windows. Basement is about half finished leaving the second half to be customized to your imagination with tons of space to add a mother in law suite. (id:6769)