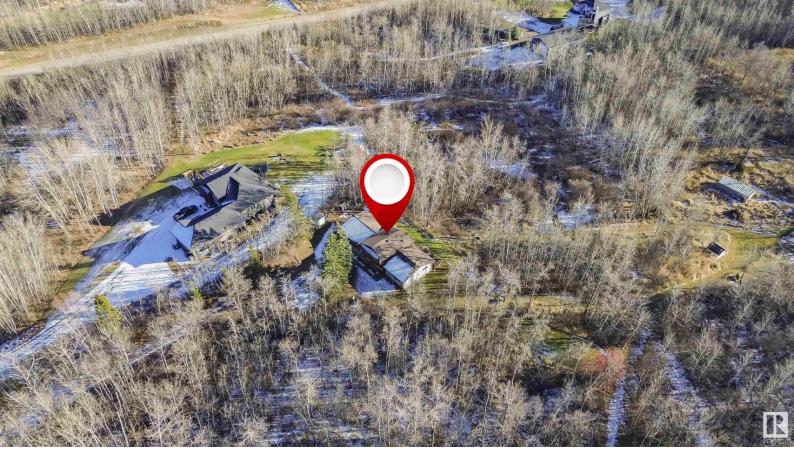

## 50434 RGE ROAD 232 30 Rural Leduc County AB \$650,000

Looking for a fully treed, fully serviced, fenced and cross fenced for horses, on 7.54 Acres wait no longer. This well kept, original owner 3 level split is the perfect opportunity to get into an acreage with a lot double the size of most acreages. This 1150sqft home is mostly original waiting for your updates and upgrades to make it your own. 3 bedroom, 2 bath with options for a 4th bedroom and third bathroom. This tranquil Lot has a small pond, chicken coupe, tack shop, hay shed and plenty of room to build a shop. The home also comes complete with an oversized heated garage with access to the back yard and spacious deck. Watch, the birds, deer and moose in your back yard. If wanted to re-develop this lot is perfect to build a large home with a walk out basement. Newer furnace, pressure pump, and new shingles. Upgraded Stainless appliances in the kitchen.