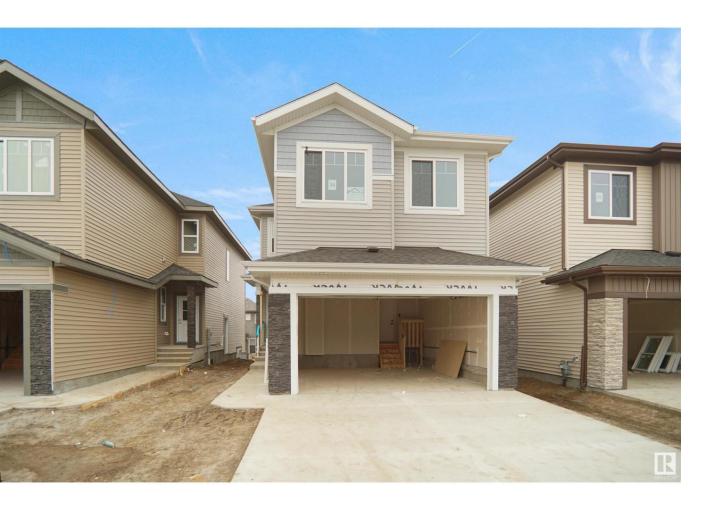

## Spruce Grove Alberta

\$579.000

UPGRADED HOME IN THE COMMUNITY OF JESPERDALE! This home boasts 2210 sq/ft with 4 bedrooms, 2.5 full baths, bonus room & 9ft ceilings on all three levels. Main floor offers vinyl plank flooring, bedroom/den, family room with 18ft ceiling, fireplace. Kitchen, with modern high cabinetry, quartz countertops, island, wet bar, stainless steel appliances & walk-through pantry, is made for cooking family meals and entertaining. Spacious dinning area with ample sunlight is perfect for get togethers. The half bath finishes the main level. Walk up stairs to master bedroom with 5 piece ensuite/spacious walk in closet, 2 bedrooms, full bath, laundry and bonus room. Unfinished basement with separate entrance and roughed in bathroom is waiting for creative ideas. Public transit to Edmonton, & more than 40 km of trails, your dream home home awaits. (id:6769)