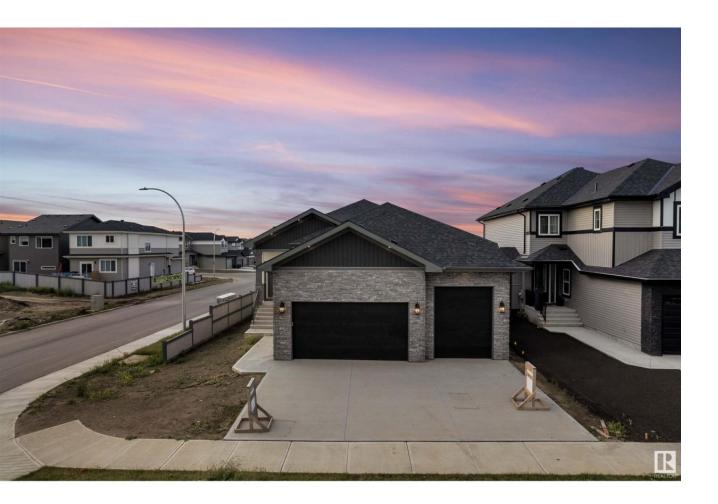

## Spruce Grove Alberta

\$749.998

Stunning Custom Executive Bungalow on a Premium Corner Lot with Triple Car Garage. This exceptional bungalow offers luxury living at its finest, showcasing a spacious open-concept design and top-of-the-line finishes throughout. Featuring soaring 10-ft ceilings on the main floor and wide plank engineered hardwood flooring. The expansive entertainer's kitchen is a true showstopper, complete with custom cabinetry, extended kitchen nook, walk-in pantry, upgraded stainless steel appliances, designer lighting, and premium hardware package. A large great room with a custom fireplace and feature wall adds to the home's impressive appeal. Luxurious primary suite with a spa-inspired ensuite bath. Two more bedrooms with common bathroom. Full-sized laundry room with sink for added convenience. The triple car garage is fully equipped with a floor drain and gas line, ready for future heater installation. Located on a sought-after street, this beautifully crafted home is perfect blend of style, space & function. (id:6769)