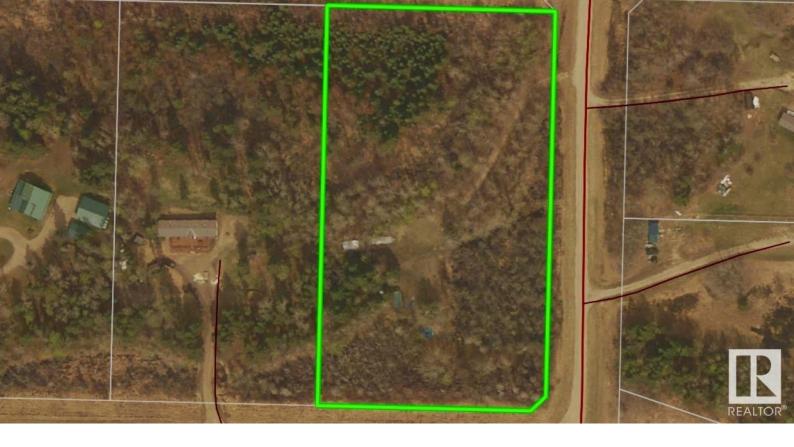

## Rural Athabasca County Alberta

\$149,900

SKELETON LAKE - 3.78 ACRES of privately treed paradise here in Shadow Lane Estates. This private lot was cleared out with a large centre area for a future cabin & shop, but currently used for RV's and has 200 amp underground power with power pedestals installed... This power setup was installed for future upgrades! Your RVs, security cameras & wifi for music etc are all possible, as power is already in. Another great feature is it's 97% paved roads in to the driveway, to protect the toys... within these trees you can finally enjoy the sounds of nature with your morning coffee & enjoy campfire drinks at night. Or have a huge party! Plenty of forest to explore for kids, quad trails out the yard are endless. Boat launch down the road. Great hunting here, with Crownland all around. Town is a 5 min drive! SKELETON LAKE is located 2.5hr south of Fort McMurray & 1.5hr NE of Edmonton. A great getaway. Tons to do, and tons of great people. Don't miss out! (id:6769)