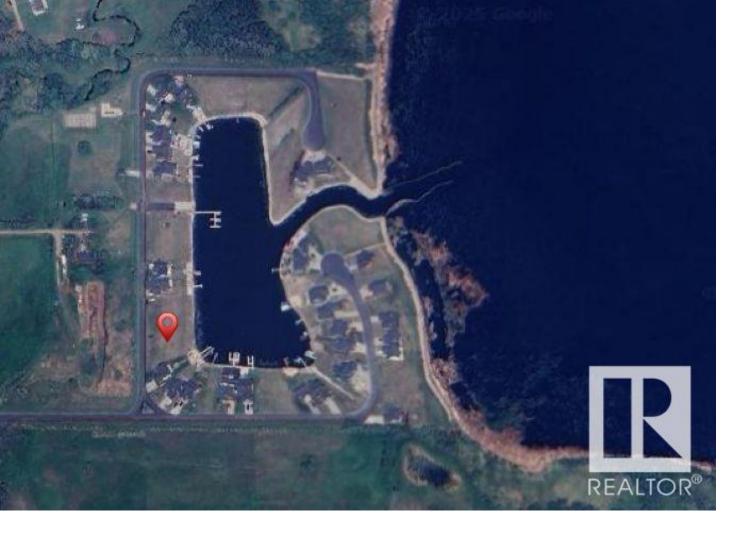

## Rural Wetaskiwin County Alberta

\$99,000

Welcome to SUNSET HARBOUR at PIGEON LAKE! Offering condo living in a wonderful, GATED CAPE COD community on the west side of the lake that features MUNICIPAL WATER & SEWER. Unique to the area, SUNSET HARBOUR offers a PRIVATE MARINA with launch, paved roads, street lighting, tennis & basketball courts, a playground, plus you are so close to all the amenities that the Pigeon Lake area has to offer, shopping, restaurants, GOLF and so much more. RESTRICTIVE COVENANTS and ARCHITECHURAL CONTROLS are in place to protect your investment! This lot allows for its own PRIVATE DOCK, no time limit to build & provides a wonderful place to RAISE YOUR FAMILY OR RETIRE just 45 minutes from Edmonton. (id:6769)