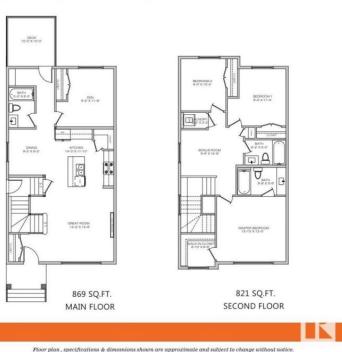

CANNES
1690sq.ft.
House Width - 22'

Living room Measurements not available
Kitchen Measurements not available
Den Measurements not available
Breakfast Measurements not available

Primary Bedroom Measurements not available Bedroom 2 Measurements not available Bedroom 3 Measurements not available Listing Presented By: