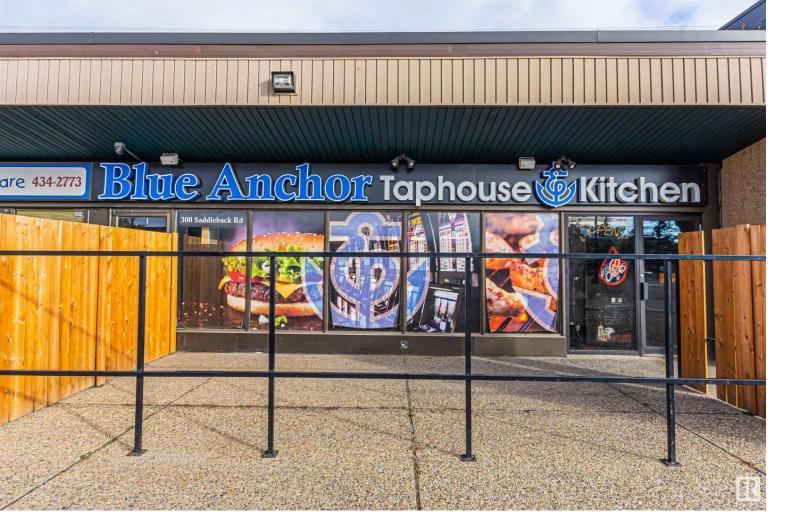

## 300 Saddleback Road Edmonton AB

Welcome to this well established South side pub/lounge located in Close proximity to both commercial and residential areas in Blue Quill. Operating since 2019, this Fully fixtured pub comes equipped with 8 VLT's and 1 pool table and summer patio area. Sale includes existing assets creating an effective turnkey scenario. 2036 sq ft space offers a 75 seat capacity lobby, fully fixtures commercial kitchen and his and hers bathrooms. Existing fixtures include: commercial stove, hood fan, oven, deep fryer, prep station, POS system, walk in cooler and more.