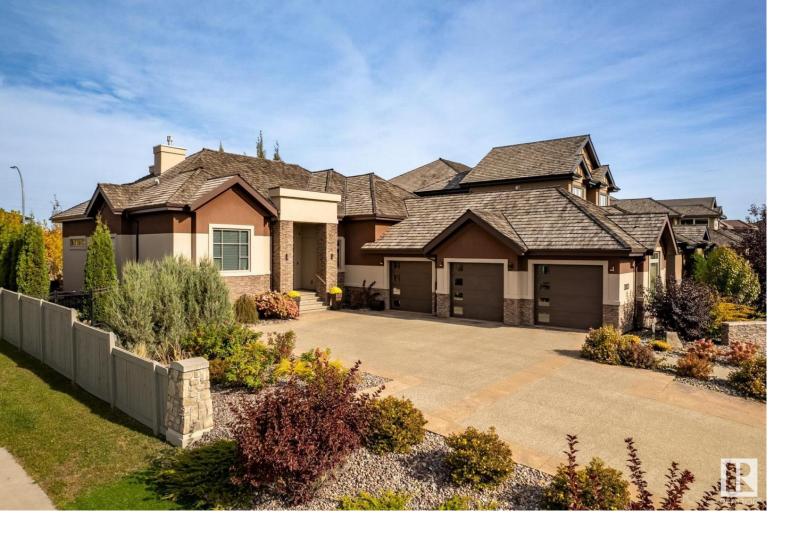

## 3003 WATSON LANDING Landing Edmonton AB

\$1,598,000

Luxury at its finest! Stunning custom built Walkout Bungalow in Upper Windermere! Assembled with only the finest in quality materials, construction & high end finishings throughout! You're welcomed by a grand foyer with 12ft ceilings and b/I waterfall opening into the bright living room w/detailed led lit ceilings & expansive windows, a chef's dream kitchen equipped with Wolf and Subzero appliances & a 12ft single slab island and butlers pantry, 4 bedrooms + full office, 5 bathrooms (4 en suites), a 7pc spa like ensuite w/steam shower & infloor heating, 2 separate laundry rooms, fully finished walkout basement with a 200 bottle temp controlled wine room, wet bar, exercise room, home theater room plus a covered private walkout patio. State of the art home automation, wide plank hardwood flooring & imported Italian tile, 4 fireplaces, 2 heated patios, led lighting throughout, in-floor heating in basement & triple garage, custom landscaping w/waterfall/firepit. This one of a kind dream home must be seen!