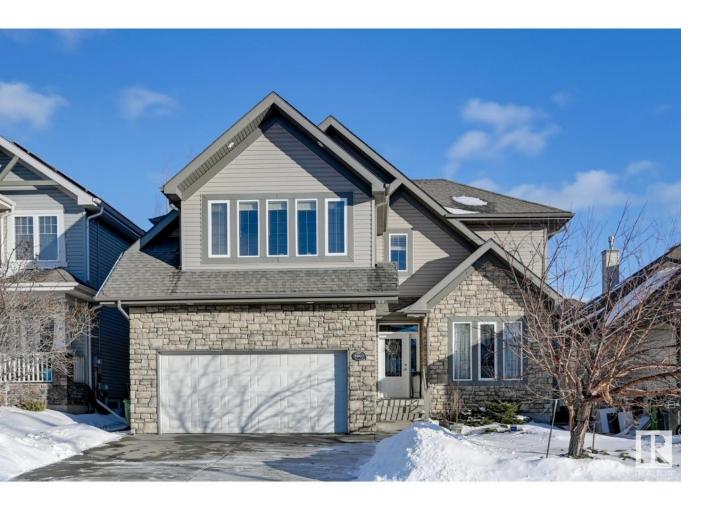

## Edmonton Alberta

\$788,800

Beautiful former Aacropolis luxury showhome, nestled on a quiet street in Magrath. Approx 3500 sf of living space (ttl). Dramatic 18' ceilings in the foyer & kitchen area. Formal DR can be used as an O/S den. Great rm w/stone FP off of the Chef's kitchen which offers upgraded Palomino toned cabinetry w/crown moldings/glass drs, U/C lighting, S/S appliances, granite counters & walkthru pantry. Main flr laundry rm w/cabinets. Feature waterfall as you head up to the spacious bonus rm. Loads of natural light, high ceilings & built ins. 3 large bedrms incl a retreat style primary bedrm w/a spa like 5 pc ensuite w/ 4' shower & W/I closet. F/Fin bsmt w/2 bedrms, huge games area, rec rm w/laminate flooring & 3 pc bath. New 50 gal H20 ('25), A/C, iron railing, B/I speakers, many blinds are new in '24. 20X22 finished garage. Fenced yard. Walking distance to ravine/ponds, K-9 school/playgrounds, close to public transportation, shopping, Rec Center & Anthony Henday. Minutes to shopping & Windermere Currents (id:6769)