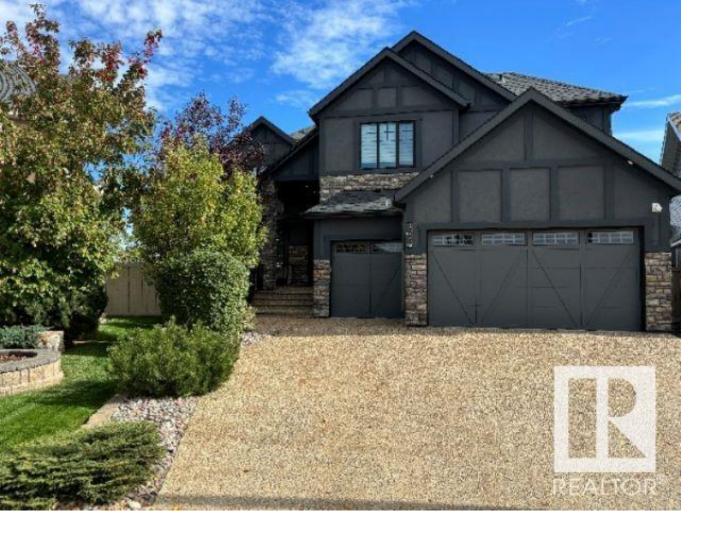

## Edmonton Alberta

\$1,249,000

Elegant living awaits in Keswick on the River! This executive custom home offers 4,713 SqFt of finished space on a pie-shaped lot in a quiet cul-de-sac. Step into a grand 18' foyer and bright open-concept layout. The chef's kitchen features a quartz waterfall island, walk-through pantry, SS appliances & ample cabinetry. The dining area opens to a maintenance-free deck, and the living room boasts a double-sided fireplace shared with the formal dining room. A den, full bath, and mudroom with built-ins complete the main floor. Upstairs: a luxurious primary suite with heated floors, rainfall shower, soaker tub, and walk-in closet, plus 3 more bedrooms (one with ensuite), laundry, and bonus room. The fully finished basement includes in-floor heating, wet bar, stone feature wall lounge, guest suite with ensuite, and gym/6th bedroom. Enjoy an automated irrigation system with rain sensor, triple heated garage, central A/C, 3 home theatre zones, and 6-zone audio. A stunning home inside and out! (id:6769)