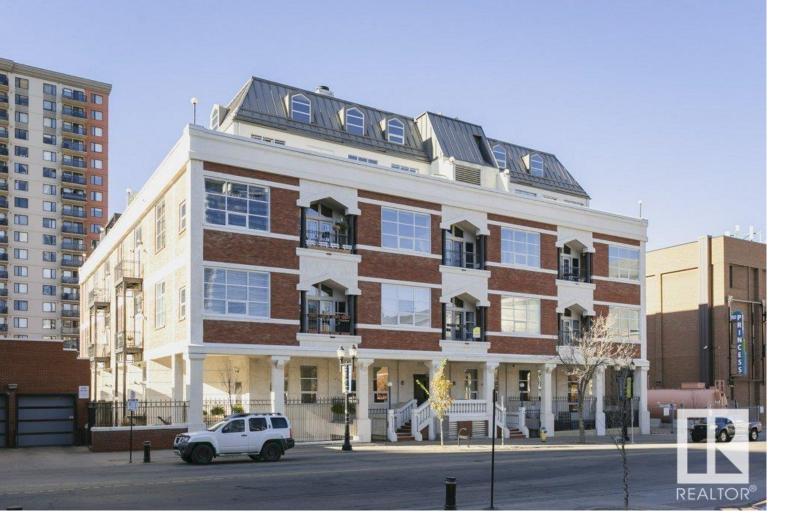

## 10330 104 Street 301 Edmonton AB

Unique split level in sought after EXCELSIOR located in the heart of the ICE DISTRICT. For personal stay, or as great revenue property. Desirable SE corner unit with large windows, boasting an abundance of sunlight, & incredible views of the downtown skyline. Modern open floor plan with 14' high ceilings that afford the flexibility for the construction of a second level. Suite offers a spacious kitchen, large closets, in-suite laundry, unique red brick and stone-grey feature walls throughout. Master bedroom is secluded, & features walk-in closet & en-suite bathroom. Dinning room hosts impressive double patio doors allowing for open access to a charming balcony. Other features include, central A/C and heating HRV, newly installed forced air, hardwood floors, basement storage, and indoor heated parking. Pet friendly. Located across from Rogers, the LRT, grocery stores, the river valley, restaurants, shopping centres, movie theatres, and the farmer's market. Make the move today and live the dream downtown.