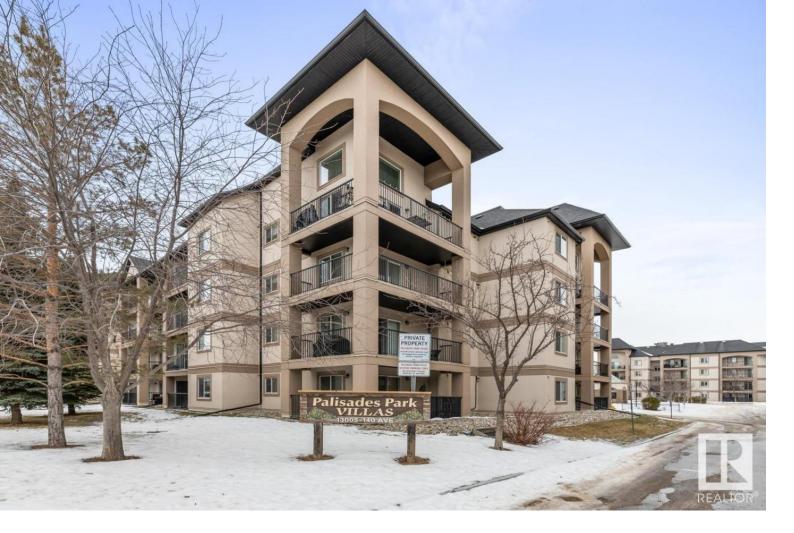

## Edmonton Alberta

\$209,900

Welcome to this 952 sq ft apartment in the peaceful community of Pembina, NW Edmonton. This lovely 3rd-floor condo offers 2 bedrooms, including a primary with a 4-piece ensuite and a generous walk-in closet. The 2nd bedroom is on the opposite side, adjacent to a 3-piece bath--perfect for guests or roommates. The open layout features a well-designed kitchen with ample cabinets and counter space, a spacious dining area, and a comfortable living room, ideal for daily life and entertaining. Enjoy in-suite laundry, central A/C, and a west-facing balcony to soak in stunning spring and summer sunsets. Ideally located on the 3rd floor, just steps from the elevator. The titled underground parking stall and storage cage are conveniently next to the elevator. Situated close to public transportation, shopping, dining, and with easy access to major roadways, this home offers both comfort and convenience. A great place to call home! (id:6769)