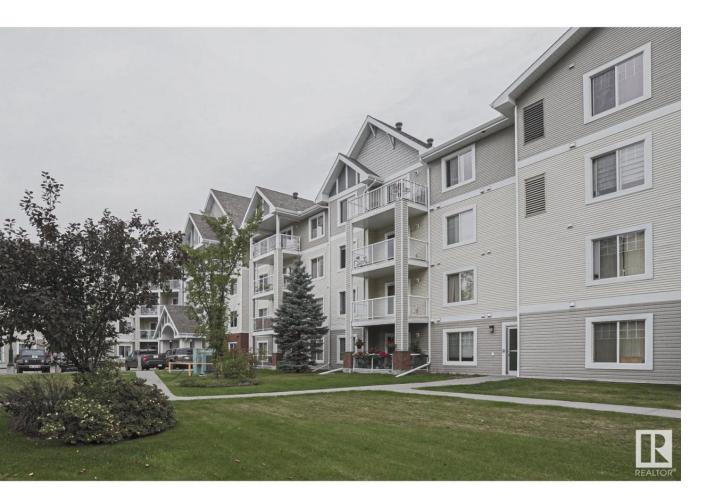

## Edmonton Alberta

\$209.900

Welcome to Skyview Landing! This stunning 947 SQFT 2 BED, 2 BATH, END, CORNER UNIT has everything that you could ask for in the condo lifestyle. TITLED HEATED UNDERGROUND PARKING STALL, STORAGE UNIT, IN-SUITE LAUNDRY, PET FRIENDLY, PRIVATE BALCONY VIEW with WRAP AROUND DECK. As you enter you are greeted with the spacious entryway and rich dark laminate flooring throughout. As you move through the home you are met with an outstanding kitchen complete with maple cabinetry, crown molding, ample counter space with eat-up bar, SS appliances and additional dining area. The open and bright living space includes floor to ceiling patio doors leading to your balcony with amazing views and gas hook up. Lastly you have your massive master suite with walk through closet and 3 piece bath. Skyview Landing is conveniently located close to shopping, transportation, parks and schools. (id:6769)