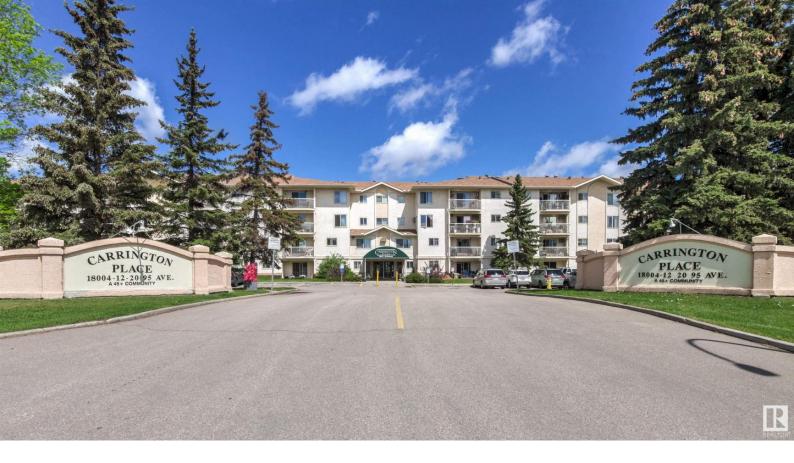

## 18020 95 Avenue 301 Edmonton AB

\$156,900

Carrington Place is located in the west end community of La Perle. Close to restaurants, grocery stores, West Edmonton Mall, green space and great transportation. Rare, large unit, 1270 square feet, newer windows, newer flooring throughout. Master bedroom with ensuite, large 2nd bedroom plus large room for den/storage, hobby room or as you wish. Bright eat in kitchen, appliances included. Balcony off LR and take note you have a formal DR area for those dinner parties. Unit features in suite laundry, washer dryer +storage space and outdoor assigned parking close to the door. Large spotless, bright unit in a great complex with amenities for your enjoyment.