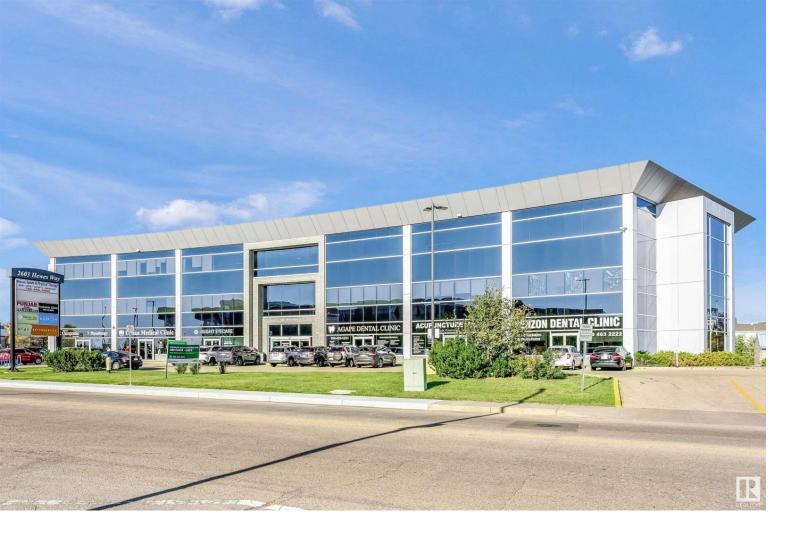

## 2603 HEWES Way 301 Edmonton AB

\$2,300,000

Top floor commercial condo in a great professional building which has incredible views. This unit is fully developed and has an excellent tenant in place with a long term lease. This is a great property to hold and continue leasing or to use for your own business further down the road. The property has lots of parking, a heated underground parkade for the owners, this unit includes 7 titled stalls. Great access, elevators and located close to Mill Woods Town Centre and the Grey Nuns Hospital. Backs onto a large pond and park, actually great view in all direction. A rare investment opportunity!