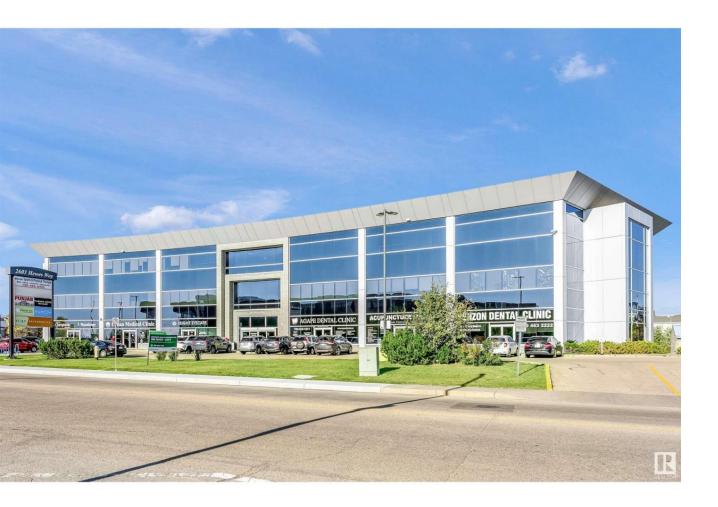

## Edmonton Alberta

\$2,300,000

Top floor commercial condo in a great professional building which has incredible views. This unit is fully developed and has an excellent tenant in place with a long term lease. This is a great property to hold and continue leasing or to use for your own business further down the road. The property has lots of parking, a heated underground parkade for the owners, this unit includes 7 titled stalls. Great access, elevators and located close to Mill Woods Town Centre and the Grey Nuns Hospital. Backs onto a large pond and park, actually great view in all direction. A rare investment opportunity! (id:6769)