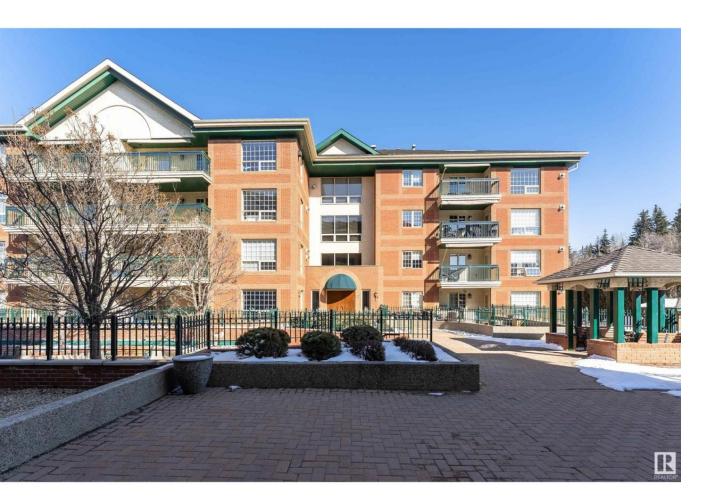

## St. Albert Alberta

\$307,900

IN THE HEART OF IT ALL!!! This 1,085 sq. ft condo in prestigious Churchill House is close to parks, trails, boutiques, dining & St. Albert's famous Farmers Market. Tons of light flood the large dining/living room area featuring two walls of windows, hardwood floors & cozy gas F/P. The adjoining den could also be a 2nd bedroom, media room, hobby area, etc.. Enjoy a morning coffee on the private east facing balcony with natural gas hookup. The CHEF'S DREAM KITCHEN includes a prep island with an eating bar, corner pantry & double oven; perfect for entertaining family & friends. The large primary suite with his & her closets & 4 pc ensuite also has a door to the balcony. Convenient in-suite laundry & a 4 pc main bath complete this home. It is just steps from the elevator & amenities room; great for socializing with neighbours. Suited for those looking for the highest quality maintenance free lifestyle. No worrying about the elements due to the convenient UNDERGROUND PARKING STALL with EXTRA STORAGE! (id:6769)