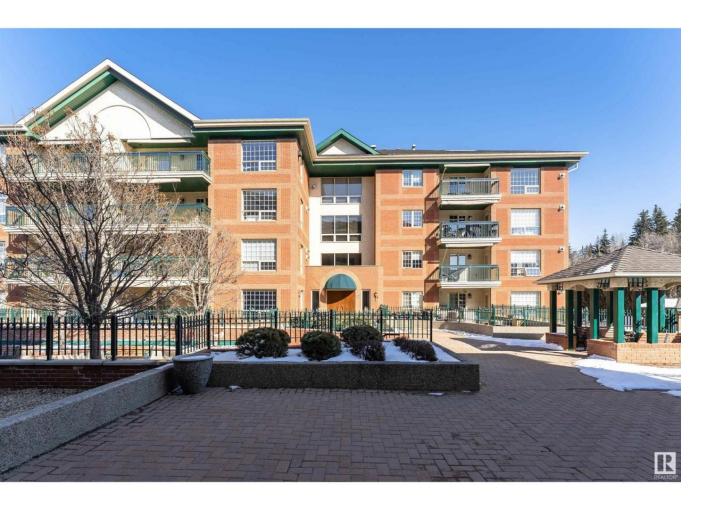

## St. Albert Alberta

\$298,000

IN THE HEART OF IT ALL!!! This 1,085 sq. ft condo with 2 UNDERGROUND PARKING STALLS AND A STORAGE CAGE in prestigious Churchill House is close to parks, trails, boutiques, dining & St. Albert's famous Farmers Market. Tons of light flood the large dining/living room area featuring two walls of windows, hardwood floors & cozy gas F/P. The adjoining den could also be a 2nd bedroom, media room, hobby area, etc.. Enjoy a morning coffee on the private east facing balcony with natural gas hookup. The CHEF'S DREAM KITCHEN includes a prep island with an eating bar, corner pantry & double oven; perfect for entertaining family & friends. The large primary suite with his & her closets & 4 pc ensuite also has a door to the balcony. Convenient in-suite laundry & a 4 pc main bath complete this home. It is just steps from the elevator & amenities room; great for socializing with neighbours. Suited for those looking for the highest quality maintenance free lifestyle. Just move in and enjoy! (id:6769)