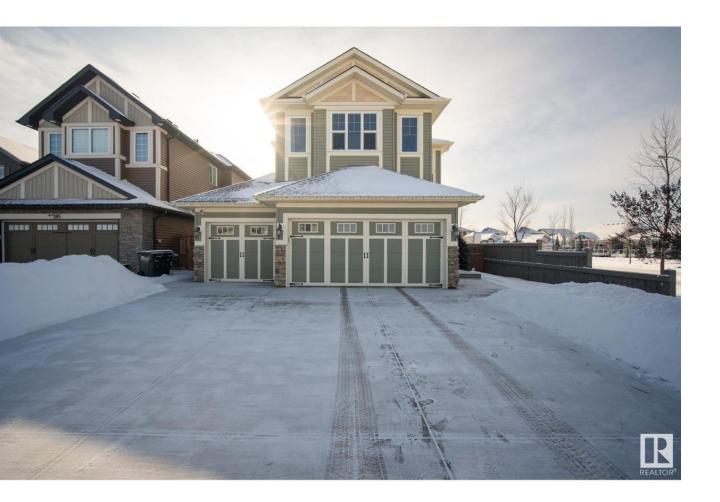

## Sherwood Park Alberta

\$849,900

Check out 301 Ampton Court, the perfect family home that has it all! Located in a family-friendly cul-de-sac in Aspen Trails, this Coventry custom-built gem features a TRIPLE CAR GARAGE (24'5 x 27'5) with plenty of storage and a floor drain. With 3 bedrooms, 2.5 baths, and over 2700 sq ft of living space, including a huge unspoiled basement with 9-foot ceilings, there's room for everyone. The standout kitchen impresses with exotic granite and high-end appliances, plus a fabulous walk-through butler's pantry that includes a standup freezer, WOLF coffee machine, steam oven, and wine cooler\*\*insert chef's kiss!\*\*Enjoy the sunny south-facing backyard and the convenience of being just a short walk from all the amazing amenities Aspen Trails has to offer. This home is sure to impress! (id:6769)