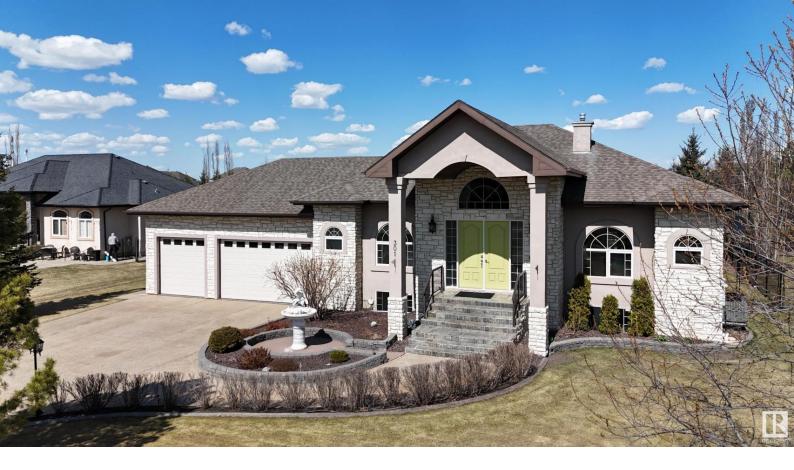

## 301 Estate Way Crescent Rural Sturgeon County AB \$1,100,000

INCREDIBLE OPPORTUNITY TO OWN in the THE BANKS of Upper Manor Estates! Incredible craftmanship + meticulously maintained - you can live easy in this executive bungalow. The main level features an elegant mix of 14 ft. and 10 ft. ceilings creating a cathedral-like vibe with sunlight streaming from every corner of the home! Enjoy entertaining in your spacious kitchen ft. WOLF gas range & dining nook opening onto your patio. The main level primary retreat ft. a spacious ensuite w/ huge soaker tub & STEAM SHOWER. The lower level is designed as the perfect hang out spot to catch the game or host your friends and family with a massive WET BAR, living room with 3-sided fireplace & additional rec area. This property is IDEAL for car collectors with room to park 5 VEHICLES ft. TRIPLE GARAGE ft. drive-thru bay and DETACHED DOUBLE GARAGE. The back garage doubles as the perfect WORKSHOP AREA / storage zone. Beautifully landscaped & irrigated property, FULLY FENCED backyard ft. a stone firepit & large garden. Listing Presented By: