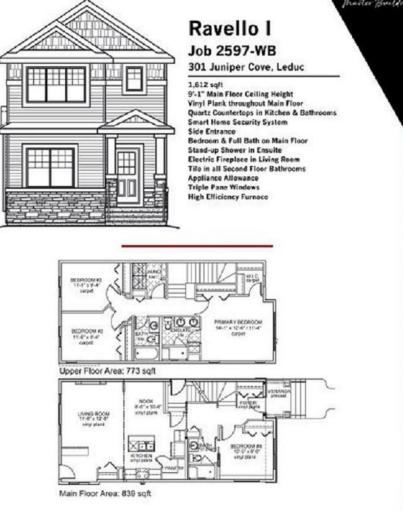

## Leduc Alberta \$494,900

Built by Award Winning Builder, Montorio Homes, Situated in the Desirable Community of Woodbend. With almost 1700 Square Feet this Spacious Home Offers a Total of 4 bedrooms, 3 Full Bathrooms (one on main floor). A Beautiful Kitchen with Quartz Countertops, Stylish Backsplash and Walk in Pantry, a Spacious Great Room w/Electric Fireplace, 9' Ceilings on Main Floor. Tiled Floors in Upstairs Bathrooms/Laundry and a Smart Home Security Package. Situated on a Corner Lot Which Offers Additional Street Parking and an Abundance of Windows throughout the home (includes 2 in the basement. A SEPERATE ENTRANCE to the Basement for Future Rental Income Generating Suite. Close to All Amenities, Shopping and Schools, Within Walking Distance to the New 8-12 Ohpaho Secondary School, a 10 minute drive to the Airport and a 20 Minute Commute to South Edmonton. This Family Friendly Community, Offers Plenty of Walking Paths, Storm Ponds and Nature! Pictures are of Showhome and may differ to the actual home. (id:6769)