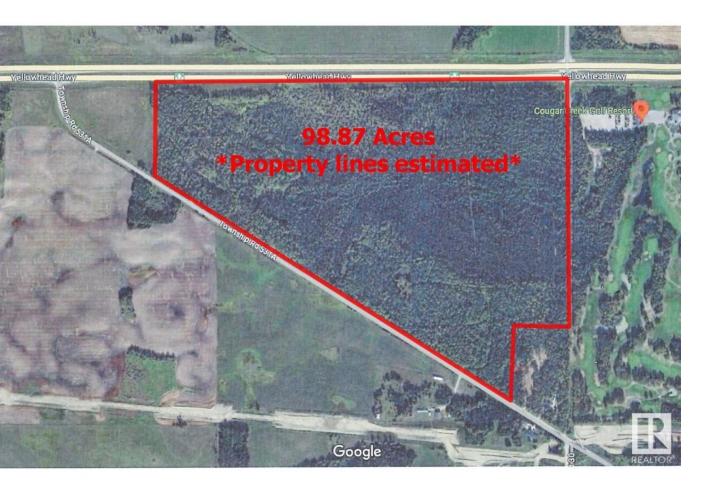

## Rural Parkland County Alberta

(2) Separately titled lots being sold as a package with (2) accesses off Parkland Drive. Beautifully treed and located directly west of Cougar Creek Golf Course with Highway frontage and Parkland Drive paved access. AGG Zoning allows for many permitted uses and discretionary uses (including Tourist Campground). There may also be possibility of developing a titled RV park. This parcel consists of 94.74 Acres Agriculture land and adjoining 4.15 Acres Country Residential Land. The Agricultural land only is also listed on the MLS system (MLS E4391931) and can also be purchased separately. \*Address is approximate-Listing is for 3014 Parkland Drive & 3006 Parkland Drive\* (id:6769)