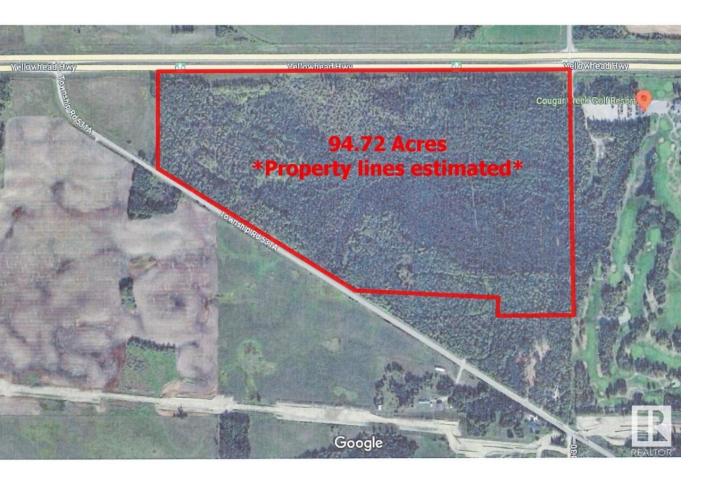

## Rural Parkland County Alberta

\$679,000

94+ Acres of beautifully treed land located directly west of Cougar Creek Golf Course on Highway 16 with paved access off Parkland Drive. Zoning allows for many permitted uses and discretionary uses (including Tourist Campground). There may also be possibility of developing a titled RV park. Property can also be purchased with the neighboring 4.15 acre lot for a total of 98.87 acres (MLS E4391926) (id:6769)