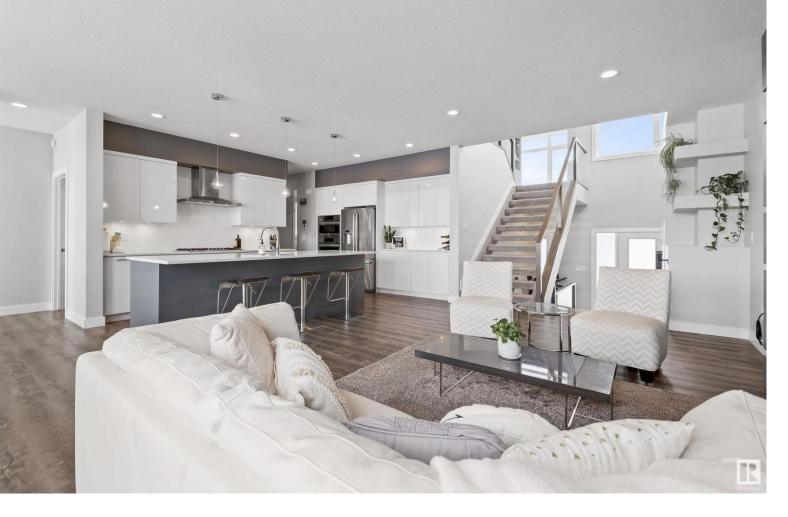

## 3015 KOSTASH Court Edmonton AB \$1,050,000

Live life to the fullest in the Incredible One at Keswick Community! This magnificent masterpiece of modern creation originally built by one of Edmonton's Premier Builders, Kanvi Homes, has got it all! 3700 Sq ft of total living space, 4 Beds, 3.5 Baths, FULLY FINISHED WALKOUT BASEMENT, South Backing ONTO the POND, Massive Windows, Tall ceilings, Luxury finishes, High Energy Efficiency, Oversized garage, and more. This stunning home has been meticulously cared for in as close to brand new condition as you can find , AND has been thoughtfully upgraded and curated with high end Landscaping, roller shade style window coverings, and Central air conditioning making this ready to enjoy with no remaining projects! Impressive main floor features like the open riser staircase, enormous windows, pond facing balcony, and luxurious kitchen with built in Bosch appliances. And you can't miss the Awe inspiring primary suite with luxurious stand alone tub, dual sinks, huge closet, and massive tiled shower. Breathtaking!