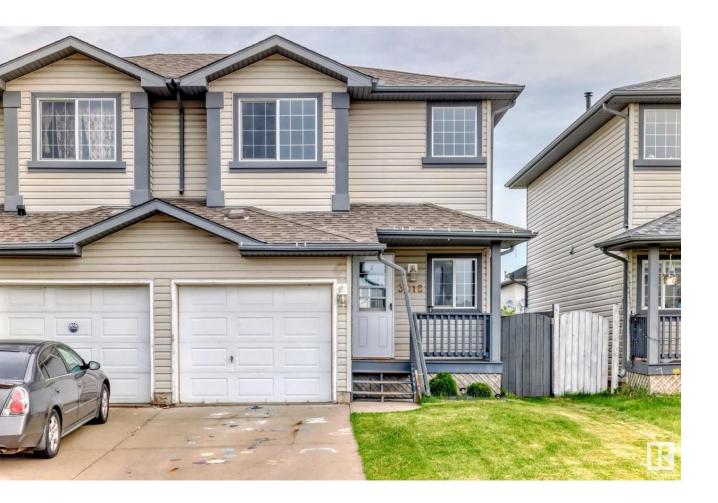

## Edmonton Alberta

Welcome home to this freshly painted 3 bedroom half duplex located in the desirable community of Silver Berry. The main floor features laminate flooring, a spacious living room with a fireplace, and a bright dining area--perfect for everyday living and entertaining. Enjoy a generous primary bedroom, a full 4-piece bath, and convenient 2-piece bathroom on the main floor. The unfinished basement offers a blank canvas for your future plans. Step outside to a large backyard with deck, offering plenty of room for gardening, gatherings, or play. Complete with an attached single garage, this home is located near walking trails and parks, adding to its appeal for outdoor enthusiasts. (id:6769)