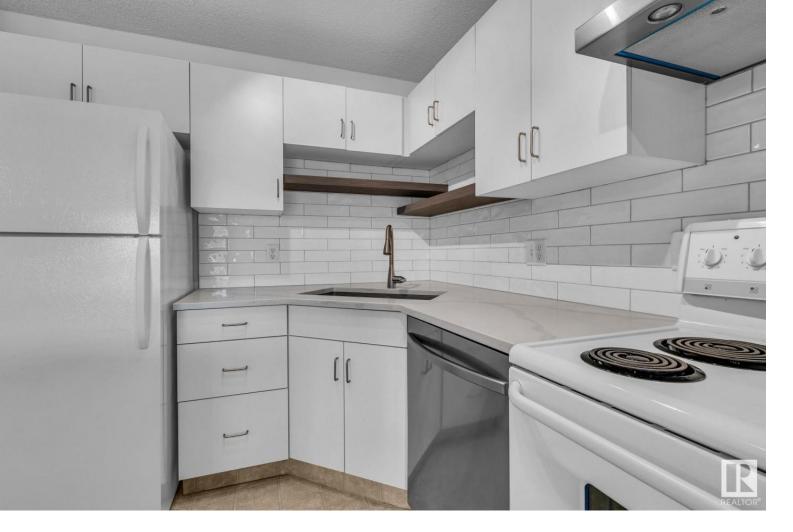

## 10535 122 ST 302 Edmonton AB \$179,900

Welcome to Park Place Oliver in beautiful Westmount! Great location with walking access to fantastic restaurants, shopping, groceries, parks, downtown, the lce and Brewery Districts! Nestled in a peaceful community this is a great 2-bedroom 2-bathroom unit. The kitchen has been updated with a new sink, backsplash, hood fan, stainless steel dishwasher and quartz countertops. The suite also features an updated in-suite laundry area, complete with modern stainless steel stacked washer and dryer. The master bedroom has a walk-through closet which conveniently leads to a 4-piece ensuite. Along with an assigned parking stall, there is also a spacious balcony to enjoy the fresh air. Fantastic opportunity with so many options and so much potential!