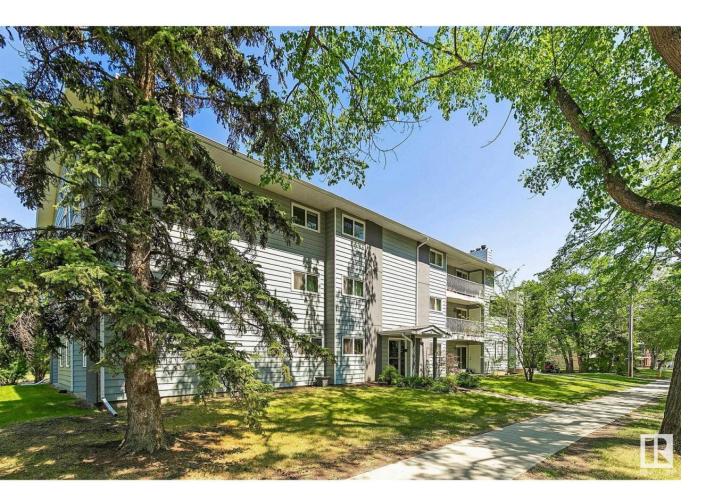

## Edmonton Alberta

\$164,900

Welcome to this top floor unit in Queen Mary Park! This 2 bedroom unit with in suite laundry is MOVE IN READY & awaiting only you! At almost 1000sqft this condo will surprise you! 2 pc ensuite, additional full bathroom, large bright rooms, wood burning fireplace, newer appliances &upgrades galore! Abundance of storage & large windows to a private balcony overlooking a mature street scape will leave you feeling like home is the only place to be! You will love the natural light, neutral colors, & open concept living from the moment you step through the door! Kitchen boasts SS appliances, upgraded counters & loads of cabinetry. Designated dining/eat in kitchen nestled near a large living room is IDEAL for entertaining & offers access to a private deck with storage room! This vibrant neighborhood features amazing shopping, restaurants, parks, playgrounds and amenities all within walking distance. Minutes from downtown, Grant MacEwan, NAIT and the Brewery District! Live your best and most convenient life! (id:6769)