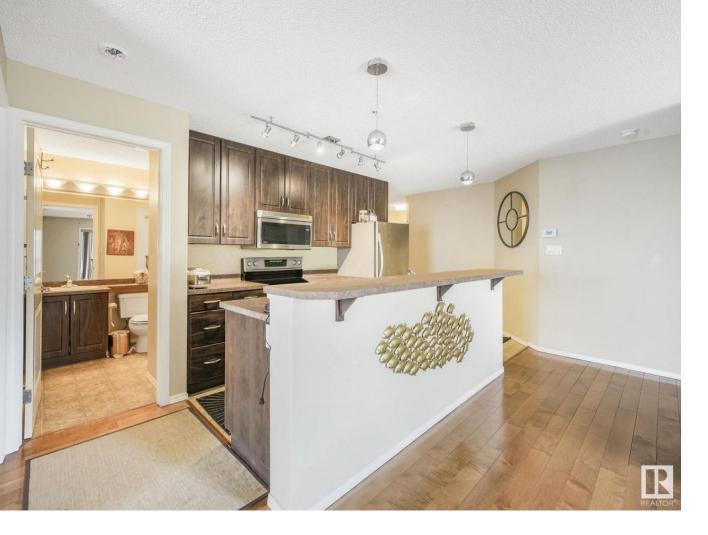

## Edmonton Alberta

\$239,800

Don't miss this bright and spacious 950 sq ft corner unit in The Marquee at Terra Losa! This beautifully maintained 2-bedroom, 2-bathroom home features upgraded finishes throughout, two parkings, one heated underground #76 and one stall #191, and a northwest-facing wraparound balcony with a BBQ gas line--perfect for relaxing evenings. Highlights include: Jacuzzi tub Central A/C In-suite laundry Open, functional layout Enjoy convenient access to top retailers, restaurants, and grocery stores--all within walking distance, including West Edmonton Mall. A bus stop is right outside, and a scenic semi-private lake is just steps away. Building amenities: Exercise room Media room This unit offers both comfort and convenience in an ideal location! (id:6769)