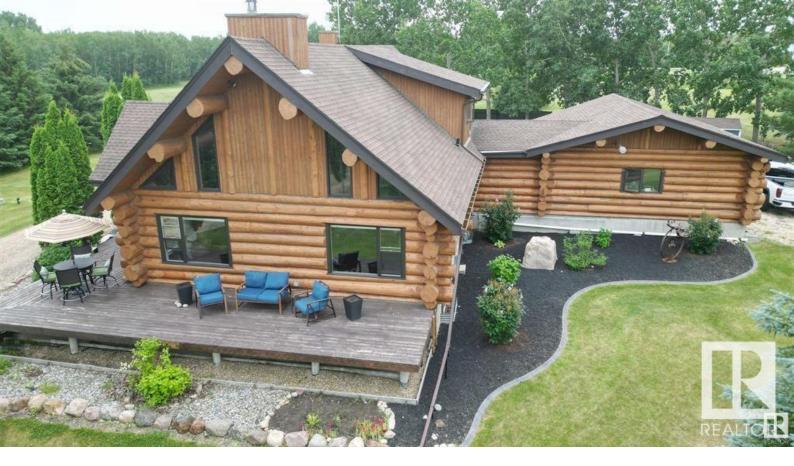

## 52249 RGE ROAD 222 302 Rural Strathcona County AB

\$860,000

This home is beckoning your call to start an oasis of acreage life!! Facing over 50 acres of crown land, this beautiful and exceptionally well maintained 3.06 acre log home is an acreage owner's dream. The long list of important upgrades shows pride in ownership everywhere. On the main floor new laminate flooring leads you past 2 bedrooms and a 4 pc bath or into a warm kitchen space with granite c/t and white cabinetry. From here, enjoy the cozy dining and living area with panoramic views spanning the entire NW facing property with the focal point being a remarkable 2 story field stone fireplace. The Master BR loft walks out to a private east facing balcony, has custom Calif. closets and a fully reno'd 4 pc bath. The fully finished basement includes a separate gym, games area, 3 pc bathroom and potential for a 4th bedroom. Storage galore! Plus a gas fireplace to enjoy. Garage is insulated & Heated with bonus h/c water taps. Extra Bonuses are the horse shelter & corral, dog run & chickens coop.