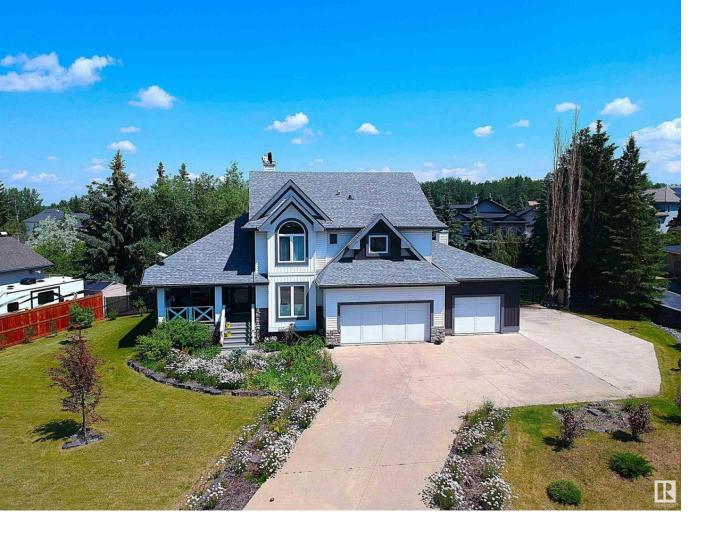

## Rural Parkland County Alberta

\$799 900

Stunning 2,240 sq/ft two story located in Lakeshore Estates by Big Lake! This property boasts four bedrooms upstairs including a massive master bedroom and upgraded ensuite w/ double wide walk in shower, another renovated 4 piece bath, a huge, bright and open renovated kitchen with gas stove and quartz counters, central AC, tankless hot water, upgraded European windows and doors, finished basement, triple attached heated and insulated garage, and all on a half acre lot with municipal water and sewer! Upgraded insulation, gas fireplace with built in cabinetry, and situated on a beautiful tree lined lot located in a quiet cul-de-sac, this gorgeous property truly must be seen! (id:6769)