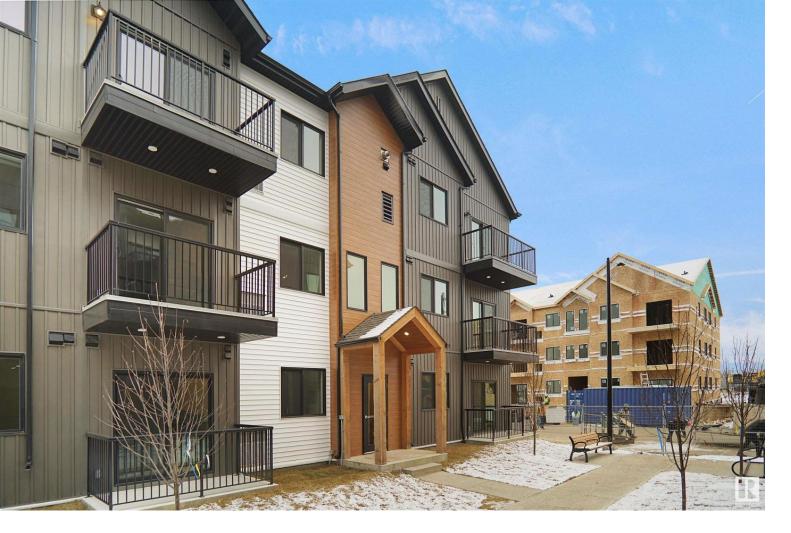

## 9223 228 Street 302 Edmonton AB \$239,998

Welcome to Nordic Village in Secord, where we master the art of Scandinavian design. This urban flat is StreetSide Developments "Mysig" model which has modern Nordic farmhouse architecture and energy efficient construction, our maintenance free townhomes & urban flats offer the amenities you need -- without the big price tag. Here's what you can expect to find in this exciting new West Edmonton community. Modern finishes including quartz counters & vinyl plank flooring. Ample visitor parking, close to all amenities and much more. This unit includes a packaged terminal air conditioner and stainless steel appliances. This unit is now move in ready!