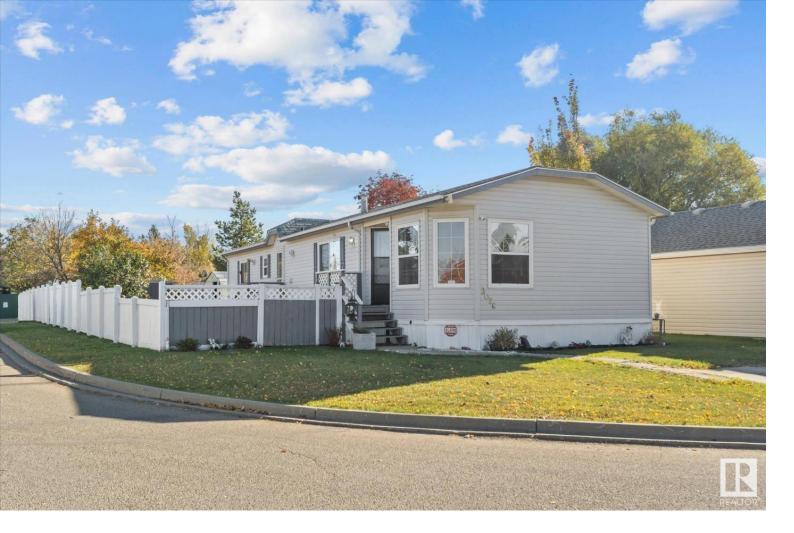

## 3026 Lakeview Drive Edmonton AB

\$129,900

Welcome to 3026 Lakeview Dr in Westview Village! This 2002 mobile home has 3 bdrms & 2 full baths. Large kitchen area has lots of storage & counter space, new appliances, pantry & eating area w/lots of windows. The open concept space kitchen flows right into your open living room. Primary is large, w/lots of closet space & your own ensuite w/large soaker tub & stand-up shower. The two other bdrms are also a great size ready for the kids or spare bdrm or office space. Best location in the park, across from playground, bus stop & on a corner lot. With lots of outdoor space, your pets & kids will enjoy! 2 sheds for storage, one is oversized 10x20. Westview, in Winterburn is conveniently located to make your city commute a breeze! Minutes to grocery stores, schools & West Edmonton Mall. Park amenities incl baseball diamond, basketball court, soccer field, skating rink, playgrounds, picnic areas, fitness centre & clubhouse w/kitchen! Westview is also professionally managed & pet friendly! Welcome home!