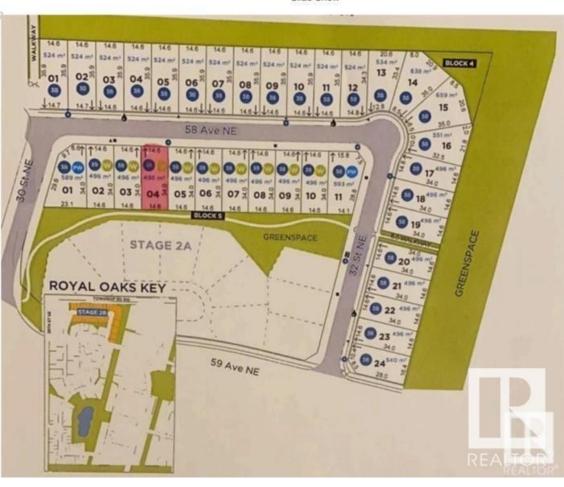

## Rural Leduc County Alberta

\$329,800

38 pocket-48 ft wide NORTH facing WALK OUT lot in the most sought-after community of Royal Oak surrounded by beautiful million dollar homes, ready for your new Custom dream home. Municipal water & sewer services in this area. Excellent location close to Edmonton, Nisku, Beaumont and Leduc. Accessible to QE2 Highway, Airport, Premium Outlet Mall and 41st Ave sw. (id:6769)