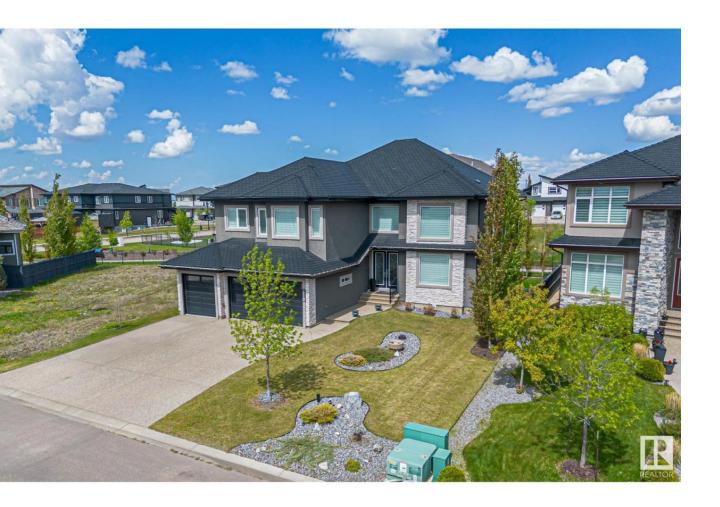

## Rural Leduc County Alberta

\$1,145,000

Welcome to this stunning 3,870 sq.ft. custom-built home w/ a triple car garage, perfectly situated in a quiet cul-de-sac backing onto the walking path. Designed for modern living, this home offers 5 bedrooms, 4 full bathrooms, & a thoughtfully designed open-concept layout. \*MAIN FLOOR BEDROOM w/ full bath + 2 PRIMARY SUITES w/ 5 PC ENSUITES - Perfect for multi-generational living! Discover soaring open-to-below ceilings, elegant hardwood floors, & a gas fireplace, creating a warm & welcoming space. The chef-inspired kitchen is a showstopper, featuring upgraded appliances, a gas stove, & an expansive island--perfect for entertaining! Upstairs, a bonus room open to below offers the perfect retreat. You'll find two luxurious primary suites, each w/ a walk-in closet & spa-like 5 pc ensuite, plus a private balcony overlooking the backyard & walking path. Two more secondary bedrooms & laundry complete the upper level. Step into the yard onto the 2-tier deck w/ natural gas hookup--ideal for family gatherings! (id:6769)