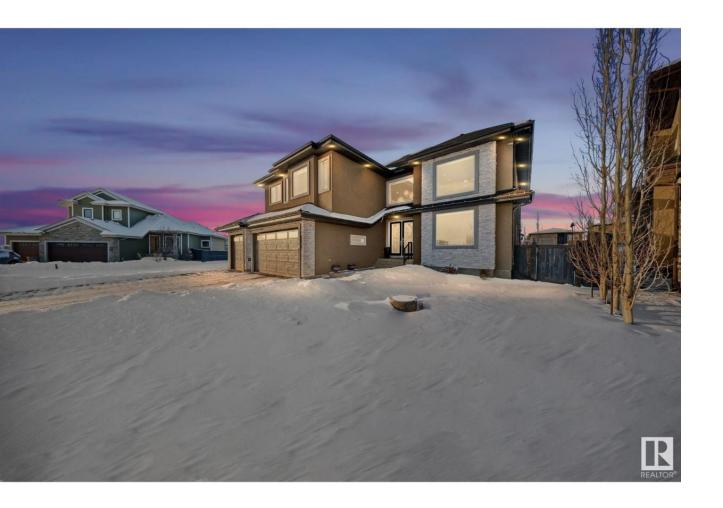

## Rural Leduc County Alberta

\$1,225,000

Welcome to this stunning 3,870 sq.ft. custom-built home w/ a triple car garage, perfectly situated in a quiet cul-de-sac backing onto the walking path. Designed for modern living, this home offers 5 bedrooms, 4 full bathrooms, & a thoughtfully designed open-concept layout. \*MAIN FLOOR BEDROOM w/ full bath + 2 PRIMARY SUITES w/ 5 PC ENSUITES - Perfect for multi-generational living! Discover soaring open-to-below ceilings, elegant hardwood floors, & a gas fireplace, creating a warm & welcoming space. The chef-inspired kitchen is a showstopper, featuring upgraded appliances, a gas stove, & an expansive island--perfect for entertaining! Upstairs, a bonus room open to below offers the perfect retreat. You'll find two luxurious primary suites, each w/ a walk-in closet & spa-like 5 pc ensuite, plus a private balcony overlooking the backyard & walking path. Two more secondary bedrooms & laundry complete the upper level. Step into the yard onto the 2-tier deck w/ natural gas hookup--ideal for family gatherings! (id:6769)