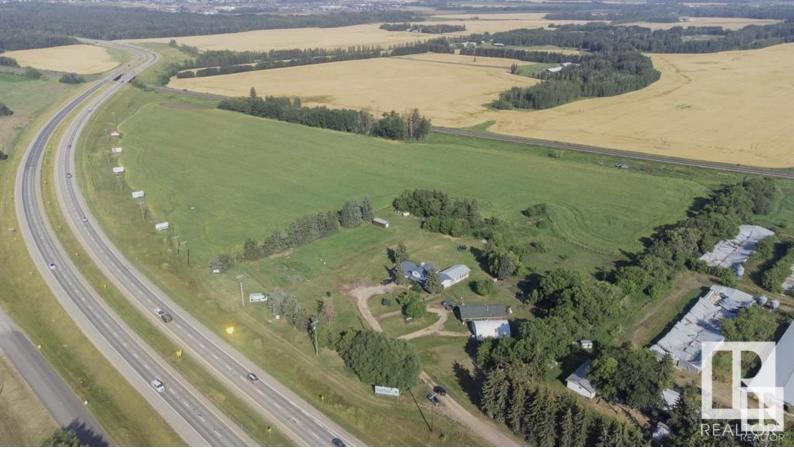

## Rural Parkland County Alberta

This prime 27+ acre property offers endless potential and is currently zoned as Agricultural General District but has been annexed into the Acheson Area Structure Plan. Enjoy the convenience of municipal water on this expansive property, featuring two dwellings and a quonset, providing ample space for your next venture. The main house boasts 1800+ sq ft above grade, with 5 bedrooms, 2.5 bathrooms, and a double attached garage with a convenient breezeway for added storage. The log house is a charming 1000+ sq ft above with three bedrooms, one bathroom, and a cozy living room to kitchen concept. Situated along Highway 16A and just west of the popular Acheson Industrial area, this property is in a prime location. It provides current revenue streams with opportunity for more, making it an excellent investment opportunity. With plenty of room for your imagination, this unique opportunity could be yours. Dont miss out on the chance to own this versatile and strategically located property! (id:6769)