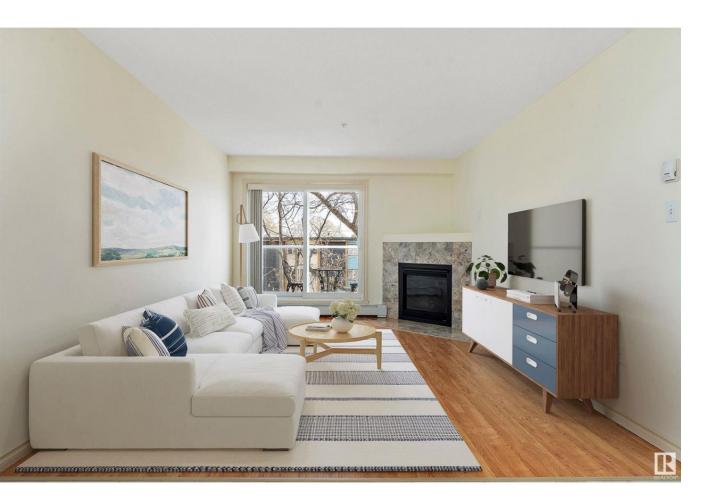

## Edmonton Alberta

\$169,900

Welcome to Churchill West a well-maintained, 3rd-floor condo in an adult-only building in Queen Mary Park. This East facing unit offers downtown views and features an open layout, gas fireplace, 2 spacious bedrooms, in-suite laundry, and a 4-pc bathroom. Located just minutes from 124th Street, Brewery District, MacEwan, Rogers Place, and the future Valley West LRT station. Condo fees cover heat and water, and 1 powered parking stall is included. Pets allowed with approval. Ideal for students or first-time buyers. Quick possession available! (id:6769)

Living room  $4.48 \text{ m} \times 3.51 \text{ m}$ Dining room  $3.3 \text{ m} \times 2.73 \text{ m}$ Kitchen  $4.48 \text{ m} \times 3.02 \text{ m}$  Primary Bedroom  $4.21 \,\mathrm{m} \times 3.01 \,\mathrm{m}$ Bedroom  $24.19 \,\mathrm{m} \times 2.47 \,\mathrm{m}$ Laundry room  $1.49 \,\mathrm{m} \times 1.46 \,\mathrm{m}$  Listing Presented By: