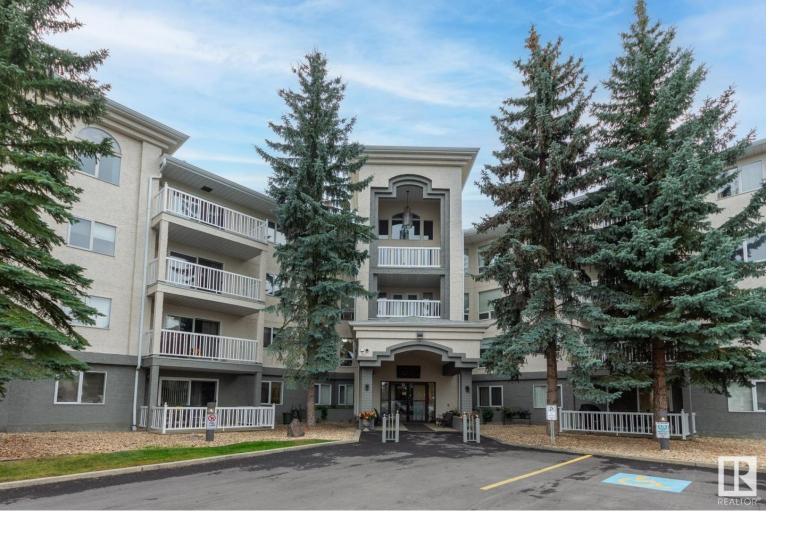

## 10915 21 Avenue 303 Edmonton AB \$265,000

Fabulous LOCATION! SE corner condo unit, with a wrap-around deck overlooking a park - a peaceful, private setting. Yet out the front lobby doors you're in walking distance to a variety of amenities including health care professionals, grocery stores, coffee shops, retail, take-out, and restaurants. Also public transit right out the front door, or a 10 minute walk to the Century Park LRT station. The condo is spacious and bright with lots of windows, in-floor heating and an AC wall unit in the living room. Two bedrooms, two full baths, a well-appointed kitchen, and large living and dining room areas. The complex offers a vairety of amenities including a 4th floor social room, 3rd floor exercise room, 2nd floor games & craft room, main floor library and car wash bay and workshop in the parkade. 55+ complex. No pets allowed. CONDO FEES CURRENTLY INCLUDE CABLE AND WILL REDUCE TO \$685.54 IN MARCH 2025 WHEN OWNER RESPONSIBLE FOR THEIR OWN CABLE!