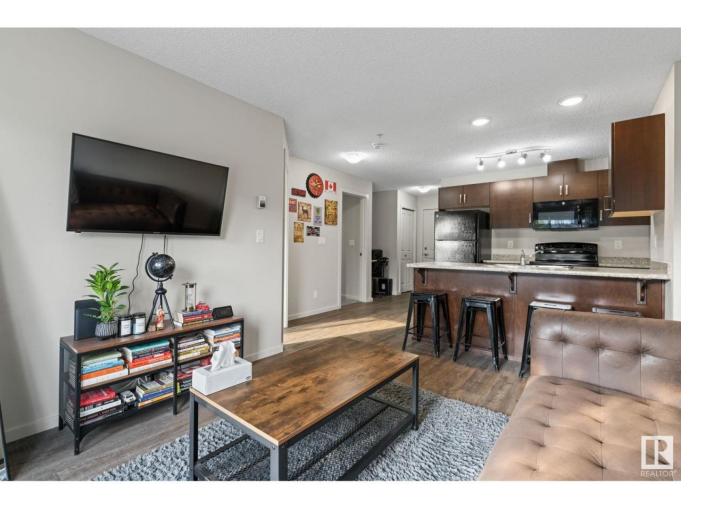

## Edmonton Alberta

\$161,000

Welcome to your new home in Charlesworth! This bright, EAST-facing condo is perfect for those who love the MORNING SUN. Inside, you'll find a SPACIOUS bedroom with a WALK-IN closet and ensuite bath, a built-in computer nook, and a cozy balcony for morning coffee or evening wine. The unit includes IN-SUITE LAUNDRY/STORAGE and a TITLED ENERGIZED PARKING STALL, with air-conditioned hallways and a \*\* LOW CONDO FEE of just \$276.74/month \*\*, covering HEAT AND WATER for affordable comfort. Modern amenities include stainless steel appliances, a TV wall mount, and window coverings. Conveniently located within WALKING DISTANCE to groceries, restaurants, a gym, and scenic paths, with Superstore 1.3 km away and Walmart 3.2 km away. Close to South Edmonton Common, schools, and the airport, this home offers unmatched convenience. Enjoy added savings with low condo fees! Perfect for first-time buyers or those looking to downsize, this condo in the Elements at Willowhaven is an opportunity you won't want to miss! (id:6769)

Living room 3.14 m X 3.64 m Dining room 3.91 m X 2.06 m Kitchen  $4.09 \, \text{m} \, \text{X} \, 1.61 \, \text{m}$ Primary Bedroom  $3.23 \, \text{m} \, \text{X} \, 3.38 \, \text{m}$  Listing Presented By: