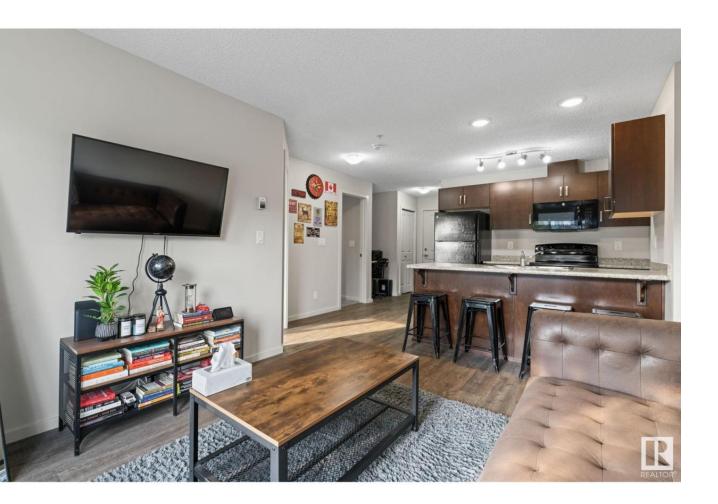

## Edmonton Alberta \$160,000

Welcome to your new home in Charlesworth! This bright, EAST-facing condo is perfect for those who love the MORNING SUN. Ideally located within WALKING DISTANCE to major grocery stores like The Superstore, Sobey's and Walmart, restaurants, a gym, shopping, and scenic walking paths, you'll also enjoy a short drive to schools, South Edmonton Common, and the airport. Inside, you'll find a SPACIOUS bedroom with a WALK-IN closet and ensuite bath, a built-in computer nook, a cozy balcony for morning coffee or evening wine, IN-SUITE LAUNDRY/STORAGE, and a TITLED ENERGIZED PARKING STALL. Plus, with air-conditioned hallways and a LOW CONDO FEE of just \$293.35/month, INCLUDING HEAT AND WATER, new blinds (Oct 2024) and new microwave hood fan (Nov 2024), this is an opportunity you won't want to miss! (id:6769)