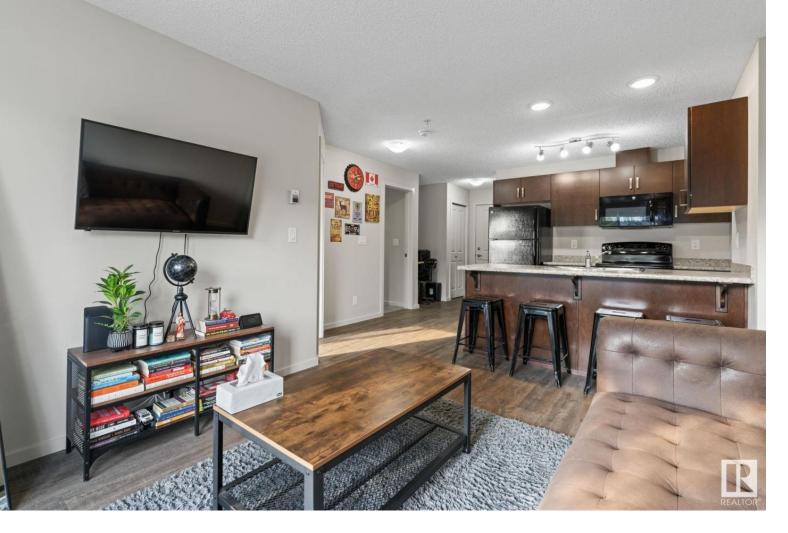

## 5521 7 Avenue 303 Edmonton AB \$161,000

Welcome to your new home in Charlesworth! This bright, EAST-facing condo is perfect for those who love the MORNING SUN. Inside, you'll find a SPACIOUS bedroom with a WALK-IN closet and ensuite bath, a built-in computer nook, and a cozy balcony for morning coffee or evening wine. The unit includes IN-SUITE LAUNDRY/STORAGE and a TITLED ENERGIZED PARKING STALL, with air-conditioned hallways and a LOW CONDO FEE of just \$276.74/month, covering HEAT AND WATER for affordable comfort. Modern amenities include stainless steel appliances, a TV wall mount, and window coverings. Conveniently located within WALKING DISTANCE to groceries, restaurants, a gym, and scenic paths, with Superstore 1.3 km away and Walmart 3.2 km away. Close to South Edmonton Common, schools, and the airport, this home offers unmatched convenience. Perfect for first-time buyers or those looking to downsize, this condo in the Elements at Willowhaven is an opportunity you won't want to miss!