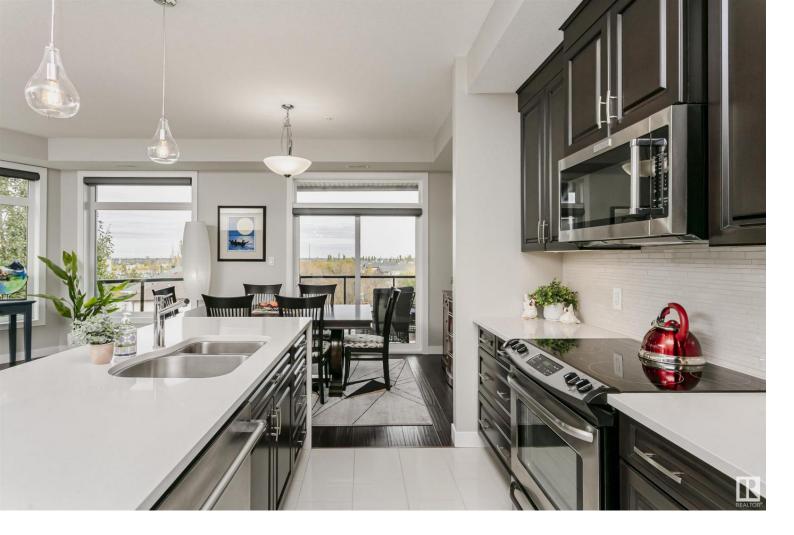

## 625 LEGER Way 303 Edmonton AB

\$519.900

Located in a quiet, secure building in the desirable Leger community, this spacious corner unit offers over 1,250 sq ft of thoughtfully designed living space. The primary suite features a walk-in closet and a 4-piece ensuite w/ storage tower while the second bedroom includes a CUSTOM MURPHY BED for versatile use. A 3-piece bathroom, large laundry room with ample storage enhance functionality. Notable upgrades include all lower drawers, soft-close cabinetry, quartz waterfall countertops, under-cabinet lighting, engineered hardwood, and remote-controlled blinds. Plus, enjoy a 2-speed furnace, central air-conditioning, premium KitchenAid appliances, and ethernet throughout. Step outside to the covered balcony with glass railings and natural gas bbq hookup, perfect for entertaining! This unit also offers titled tandem parking for two vehicles with a storage cage. Ideally located near shopping, the Leger Transit Centre, Terwillegar Rec Centre, and the Southwest Edmonton Farmers' Market.