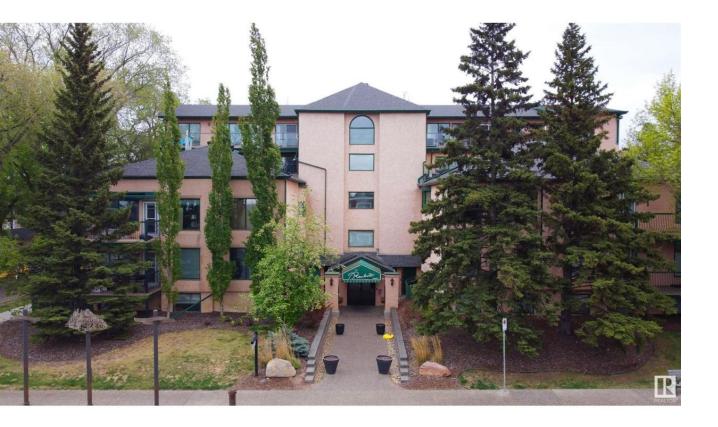

## Edmonton Alberta

\$259.000

BOUTIQUE STRATHCONA CONDO WITH GREAT VIBES. EAST-FACING BALCONY & PRIME LOCATION Live steps from Mill Creek Ravine, river valley trails, & local favorites. In this updated 2 bed, 2 bath, 1,016 sqft condo in The Rembrandt. Easy access to the U of A, Whyte Ave, downtown, and LRT, the location offers walkability & lifestyle. Inside, enjoy a bright, open layout with a sunny east-facing balcony, perfect for morning coffee or evening BBQs. The kitchen was fully renovated in 2023 with solid walnut butcher block countertops, new cabinets, stainless steel appliances, and a tile backsplash. The primary suite features a 3-piece ensuite, while the 2nd bedroom sits next to a full bath, ideal for guests or a home office. You'll love the luxury vinyl plank flooring, updated trim, LED lighting, and fresh finishes throughout. Extras include in-suite laundry, large storage room, and heated underground parking. Condo fee covers all utilities, including ELECTRICITY. Move-in ready and beautifully maintained! Must See! (id:6769)