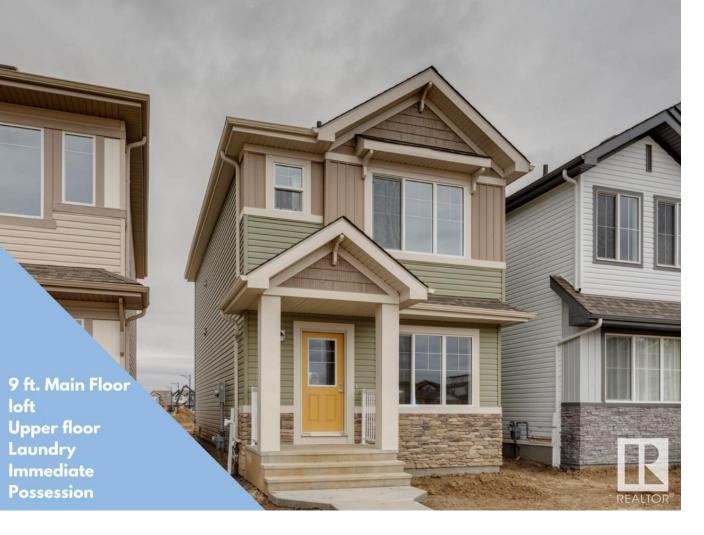

## 303 SUNLAND Way Sherwood Park AB

\$434,900

The Stellar is where comfort, beauty and efficiency come together in this Evolve home. Luxury Vinyl Plank Flooring throughout the main floor. Inviting foyer with convenient coat closet leads to cozy great room with lots of natural light through the large front window. The highly functional centrally located kitchen has quartz counter-tops (throughout home), 4" quartz backsplash, Silgranite sink, an island with a flush eating ledge, plenty of Thermofoil cabinets with 36 inch uppers and soft close doors and drawers and the spacious pantry is concealed behind bi-fold doors. Track & SLD recessed lighting. At the rear of the home you have the dining area that has large windows looking out into the back yard, the 1/2 bath and the rear entry that leads to a surprisingly spacious back yard and parking pad (with an option for a detached two-car garage). The upper floor has an open loft, a bright master bedroom with a walk-in closet and a 4-piece ensuite with a tub/shower combo.