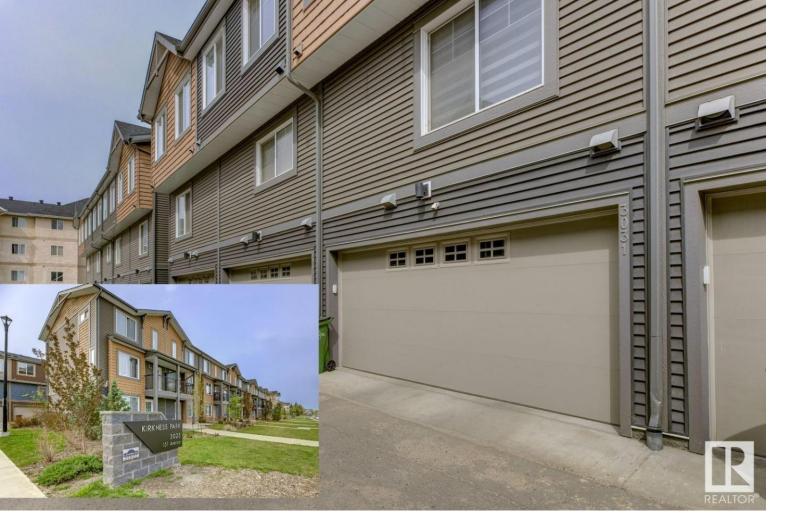

## Edmonton Alberta

\$333,900

IMPRESSIVE Handsome Facade Fiber Cement Architecture. The lush natural beauty of the North as the Raven Crest Golf & Country Club and Edmonton's Best Swimming pool as its backdrop. Landmark MASTER BUILDER Home on the Park. ++++++ TURNKEY INVESTMENT FEATURES: 2019 Built, DOUBLE ATTACHED GARAGE, 4 Beds or with a cozy Den that offers Versatility, 2.5 Baths including En-suite, Gourmet CHEF'S Kitchen with UPGRADED RANGE HOODFAN, an OVERSIZED 10 ft Gorgeous Quartz Countertops, Tankless HOT Water Tank & FURNACE Yearly Serviced & Optimally Maintained. Generous Full Size Washer & Dryer on Main & a Look-Out Balcony. This exceptional location offers seamless access to transit, major highways to Fort Sask, Sherwood Park, St. Albert. A Pleasant drive to the South either Hwy 216 parallel to the Scenic Routes. Added Benefit of quick minutes from the River Valley of Fraser Ravine and Manning Town Center. The Lifestyle of the North EXCITES! A former SHOWHOME Alike. (id:6769)